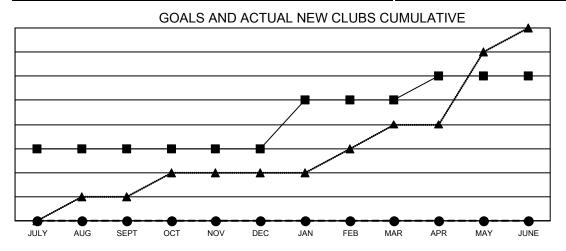

RESULTS FOR 2024-2025        |                         |                         |                                                    |  |  |
| QUARTER                      | NEW CLUB GOAL | NEW CLUBS | DROPPED CLUBS | QUARTER MEN                  | MBER GROWTH NET<br>GOAL | MEMBER GROWTH<br>ACTUAL | DROPPED<br>MEMBERS ACTUAL<br>(including transfers) |  |  |
| JULY/AUG/SEPT<br>OCT/NOV/DEC | 3<br>0        | 0<br>0    | 1<br>0        | JULY/AUG/SEPT<br>OCT/NOV/DEC | 55<br>55                | 61<br>0                 | 22<br>0                                            |  |  |
| JAN/FEB/MAR<br>APR/MAY/JUNE  | 2<br>1        | 0         | 0             | JAN/FEB/MAR<br>APR/MAY/JUNE  | 55<br>60                | 0<br>0                  | 0<br>0                                             |  |  |





- CURRENT YEAR ACTUAL NEW CLUBS
- ▲ LAST YEAR ACTUAL NEW CLUBS

## GOALS AND ACTUAL MEMBERS CUMULATIVE



| DROPPED CLUBS: 1 |    | 17 CLUBS OF 106 ADDED 1 OR MORE | GENDER DISTRIBUTION             |                |     |
|------------------|----|---------------------------------|---------------------------------|----------------|-----|
|                  |    | NEW MEMBERS                     | MALE                            | 1,285 (50.73%) |     |
| DROPPED MEMBERS  |    |                                 | FEMALE                          | 1,248 (49.27%) |     |
| DECEASED         | 1  | CLICK HERE FOR CUMULATIVE       | TOTAL FAMILY UNIT MEMBERS       |                | 699 |
| CLUB CANCELLED   | 1  | MEMBERSHIP DATA                 | FAMILY MEMBERS PAYING HALF DUES |