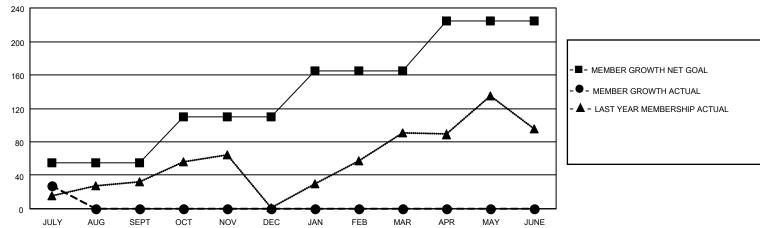

## **GMT MONTHLY MEMBERSHIP PROGRESS REPORT**

Multiple District 21

Results as of: 7/31/2024

**LOCATION: ARIZONA** 

GMT: OPEN GMT CA 1

| Clubs                        |               |           |               | Members                      |                         |                         |                                                    |  |  |
|------------------------------|---------------|-----------|---------------|------------------------------|-------------------------|-------------------------|----------------------------------------------------|--|--|
| RESULTS FOR 2024-2025        |               |           |               | RESULTS FOR 2024-2025        |                         |                         |                                                    |  |  |
| QUARTER                      | NEW CLUB GOAL | NEW CLUBS | DROPPED CLUBS | QUARTER MEN                  | MBER GROWTH NET<br>GOAL | MEMBER GROWTH<br>ACTUAL | DROPPED<br>MEMBERS ACTUAL<br>(including transfers) |  |  |
| JULY/AUG/SEPT<br>OCT/NOV/DEC | 3<br>0        | 0<br>0    | 1<br>0        | JULY/AUG/SEPT<br>OCT/NOV/DEC | 55<br>55                | 61<br>0                 | 22<br>0                                            |  |  |
| JAN/FEB/MAR<br>APR/MAY/JUNE  | 2<br>1        | 0         | 0             | JAN/FEB/MAR<br>APR/MAY/JUNE  | 55<br>60                | 0<br>0                  | 0<br>0                                             |  |  |